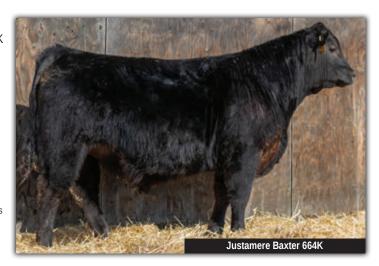

BW: 74 lbs. WW: 709 lbs.

An early March bull that still weighs up there with his counterparts. His Remitall Black Cap dam is a beauty.

|         | 50   |    |          | JUSTA | MERE 97 | 143 Bas | cter 664K  |
|---------|------|----|----------|-------|---------|---------|------------|
| $\Pi/I$ | MALE |    | AFA 664K |       | 2296644 |         | 15-03-2022 |
| EPDs    | BW   | ww | YW       | MILK  | CE      | MCE     | _          |
| LFDS    | 2.4  | 60 | 114      | 31    | 6       | 9       | -          |
|         |      |    |          |       |         |         |            |