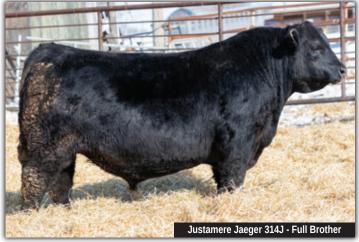

BW: 76 lbs. WW: 670 lbs.

The Justice bulls are like peas in a pod, every one of them is good. Calving ease built right in.

|              | 35   |    | JUSTAI   | MERE LM | Grou      | rth j  | Fund 593K  |
|--------------|------|----|----------|---------|-----------|--------|------------|
| $\mathbb{N}$ | MALE |    | AFA 593K |         | 2276806   | '      | 29-01-2022 |
| EPDs         | BW   | ww | YW       | MILK    | CE        | MCE    |            |
| LFDS         | 1.6  | 79 | 135      | 33      | 4.5       | 10     |            |
|              |      |    |          | В       | ASIN PAYV | VEIGHT | 006S       |

BASIN PAYWEIGHT 1682 **DEER VALLEY GROWTH FUND DEER VALLEY RITA 36113** 

**CONNEALY CONSENSUS 7229** EXAR LUCY 34283 **EXAR LUCY 4449** 

**DEER VALLEY RITA 9457 CONNEALY CONSENSUS BLUE LILLY OF CONANGA 16** SUMMITCREST COMPLETE 1P55

21AR O LASS 7017

PLATTEMERE WEIGH UP K360

**BASIN LUCY 3829** 

BW: 76 lbs. WW: 901 lbs.

This tremendous bull is a full brother in blood to our 2021 bull calf champion at CWA. Justamere Jaegar the high selling bull calf at the sale of the year. His first calves are very exciting.