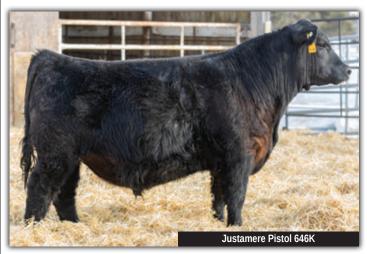

|       | 48   |    |          | JUSTA | MERE CI | 829 Pú | stol 646K  |
|-------|------|----|----------|-------|---------|--------|------------|
| VI    | MALE |    | AFA 646K |       | 2277212 | 2      | 26-02-2022 |
| EPDs  | BW   | ww | YW       | MILK  | CE      | MCE    |            |
| LI D3 | 1.5  | 63 | 114      | 24    | 7       | 10     | -          |

EXAR RESISTOL 6515B EXAR RESITOL 829B EXAR LUCY 3141

EXAR RESISTOL 3710B

RUNNING STEADY 3710 PENNY 157F EXAR PENNY 3976

EXAR PENINT 39/0

EXAR RESISTOL 3710B EXAR EVERGREEN 9320 44 BIG LEAGUE 0257 BASIN LUCY 0272 A A R TEN X 7008 S A SITZ HENRIETTA PRIDE 643T PVF INSIGHT 0129 EXAR PENNY 0485

I know my footnotes sound the same, but these bulls are very consistent and very good. The Resistols are big, stout rascals and will give you the strength you need to achieve your goals.