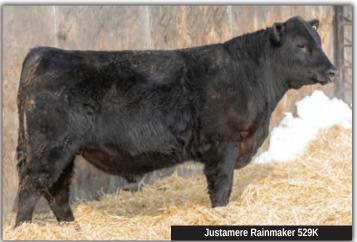

JUSTAMERE Rainmaker 529K

BASIN RAINMAKER 2704
BASIN RAINMAKER 4404

BASIN JOY 1036

BASIN RAINMAKER P175 BASIN ERICA 7520 BV BASIN PAYWEIGHT 107S BASIN JOY 566T

EXAR REPUTATION 3508B

JUSTAMERE 3508 ENCHANTRESS 167

MICH ENCHANTRESS 1164X

CONNEALY RIGHT ANSWER 746 EXAR ERICA 9299 EXAR TITLELIST T011 EXAR ENCHANTMENT 6337

BW: 82 lbs. WW: 831 lbs.

What a great time to be in the cattle business, the market is very strong. Bull sales have been very good and female sales were very strong last fall. This tremendous son of Basin Rainmaker 4404 is very complete made, very well balanced, thick topped and good footed. He has been a favorite all year here at Justamere. His dam is a hard working EXAR Reputation daughter that we consider one of our best. Retain 1/3 semen interest.