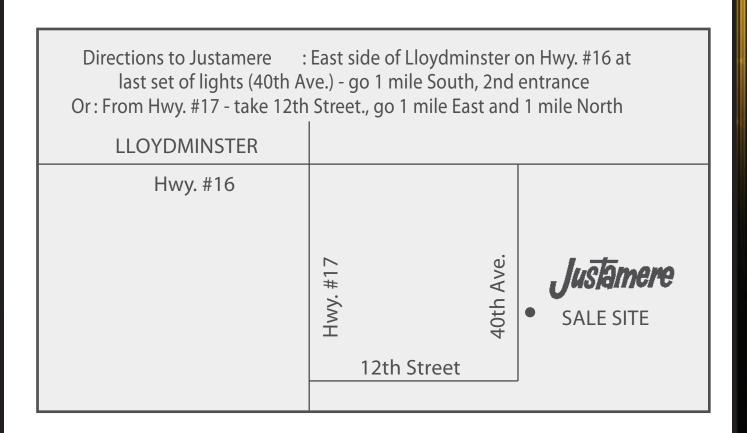

### Catalogue Created By

Today's Publishing: 306-933-4200

**Directions to Sale:** East side of Lloydminster on Hwy. #16 at last set of lights (40th Ave.) go 1 mile South, 2nd entrance **or:** From Hwy: #17: take 12th Street, go 1 mile East and 1 mile North