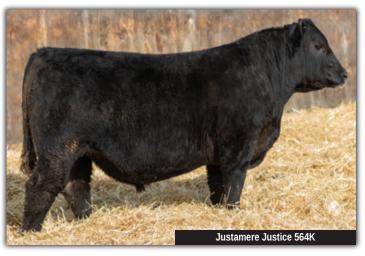

BW: 77 lbs. WW: 704 lbs.

Here is a sure fire heifer bull out of the famous Betty cow family from Running Stewly Ranch. Get this one for the long haul, he is a great bull.

|   |      | 25   |    |          | JUSTA | MERE 610 | or Jus | tice 564K  |
|---|------|------|----|----------|-------|----------|--------|------------|
|   | 7//  | MALE |    | AFA 564K |       | 2277185  |        | 21-01-2022 |
| 1 | EPDs | BW   | ww | YW       | MILK  | CE       | MCE    |            |
|   | LFDS | 2.7  | 47 | 87       | 24    | 0        | 1      | -          |

SANKEYS JUSTIFIED 101

JUSTAMERE 101 JUSTICE 610F

EXAR BLACKCAP 4085

JL ELIMINATOR 3165

**STILL MEADOWS MAPLE BMKA111D**MAPLE LINE FIRST LADY 9B

SANKEYS LAZER 609 OF 6N SANKEYS ERICA 525 CONNEALY NAMESAKE 10X EXAR BLACKCAP 1788 S A V ELIMINATOR 9105 FRL LUCY 14P MAPLE LINE DYNAMITE 1Y MAPLE LINE FIRST LADY 17Z

BW: 80 lbs. WW: 746 lbs.

Another son of Justamere Justice with the calving ease and performance bred right in, the SAV Eliminator dam is a powerful made female.

JUSTAMERE TA Big Timber 566K **AFA 566K** 21-01-2022 BW ww YW MILK CE