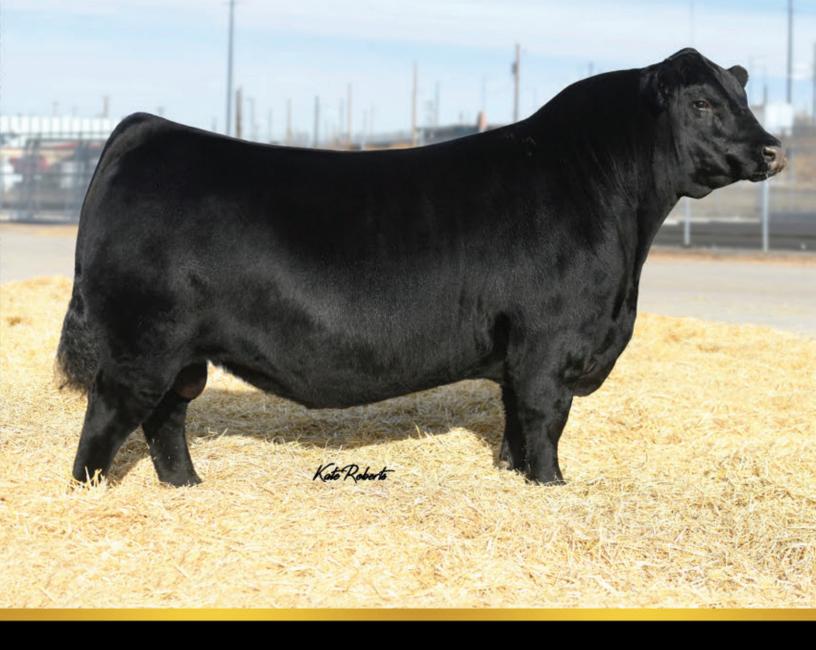

JUSTAMERE Rainmaker 529K

BASIN RAINMAKER 2704
BASIN RAINMAKER 4404

BASIN JOY 1036

BASIN RAINMAKER P175 BASIN ERICA 7520 BV BASIN PAYWEIGHT 107S BASIN JOY 566T

EXAR REPUTATION 3508B

JUSTAMERE 3508 ENCHANTRESS 167

MICH ENCHANTRESS 1164X

CONNEALY RIGHT ANSWER 746 EXAR ERICA 9299 EXAR TITLELIST T011 EXAR ENCHANTMENT 6337

BW: 82 lbs. WW: 831 lbs.

What a great time to be in the cattle business, the market is very strong. Bull sales have been very good and female sales were very strong last fall. This tremendous son of Basin Rainmaker 4404 is very complete made, very well balanced, thick topped and good footed. He has been a favorite all year here at Justamere. His dam is a hard working EXAR Reputation daughter that we consider one of our best. Retain 1/3 semen interest.