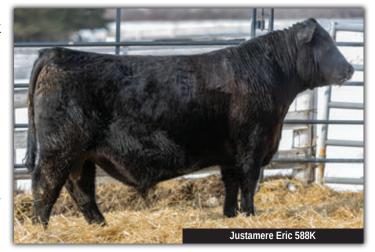

|                | 33   |    |          | JUS  | TAMERE 1  | ΓΑ 41F <b>(</b> | Eric 5881   |
|----------------|------|----|----------|------|-----------|-----------------|-------------|
| $\mathcal{O}I$ | MALE | 1  | AFA 588K |      | 2277169   |                 | 29-01-2022  |
| EPDs           | BW   | ww | YW       | MILK | CE        | MCE             |             |
| LFDS           | 2.2  | 53 | 97       | 19   | 3         | 9.5             | <del></del> |
|                |      |    |          | E    | XAR PAY S | TUB 40 5S       |             |

JUSTAMERE 40 M.A.G.A. 105D NRA MAGA 41F

NRA ROSEBUD 12D

EXAR BLUE CHIP 1877B **EXAR DIXIE ERICA 5276** 

DIXIE ERICA OF RR 6205

WW: 706 lbs.

A son of NRA Maga 41F that left us a great set of daughters. This bull's mother is a past donor female for us. The Dixie Erica line is one of Angus royalty and history.