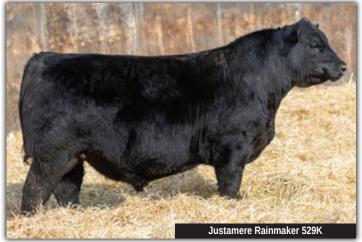

JUSTAMERE Rainmaker 529K

BASIN RAINMAKER 2704
BASIN RAINMAKER 4404

BASIN JOY 1036

BASIN RAINMAKER P175 BASIN ERICA 7520 BV BASIN PAYWEIGHT 107S BASIN JOY 566T

EXAR REPUTATION 3508B

JUSTAMERE 3508 ENCHANTRESS 167

MICH ENCHANTRESS 1164X

CONNEALY RIGHT ANSWER 746 EXAR ERICA 9299 EXAR TITLELIST T011 EXAR ENCHANTMENT 6337

BW: 82 lbs. WW: 831 lbs.

What a great time to be in the cattle business, the market is very strong. Bull sales have been very good and female sales were very strong last fall. This tremendous son of Basin Rainmaker 4404 is very complete made, very well balanced, thick topped and good footed. He has been a favorite all year here at Justamere. His dam is a hard working EXAR Reputation daughter that we consider one of our best. Retain 1/3 semen interest.