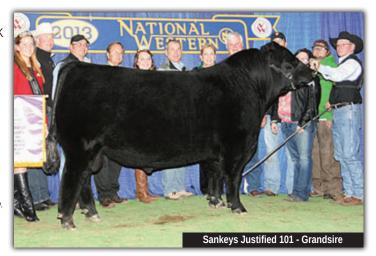

### JUSTAMERE 101 Justice 477J 15-03-2021

2248307

ww YW MILK CE 105

**AFA 477J** 

SANKEYS LAZER 609 OF 6N **SANKEYS JUSTIFIED 101 SANKEYS ERICA 525** 

**CONNEALY NAMESAKE 10X EXAR BLACKCAP 4085 EXAR BLACKCAP 1788** 

Another great 2 year old bull. An ET son of Sankeys Justified 101, the most decorated Champion of the past decade and EXAK Black Cap 4085. This bull is a full brother to our main herd sire Justamere Justice 610F, owned with Nielson Land and Cattle. Extra Power in this bull.