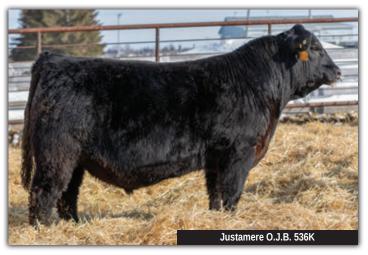

|   |       | 8    |    | JU       | STAMER | E 8C 406S | 0.9 | .B.      | 536K |
|---|-------|------|----|----------|--------|-----------|-----|----------|------|
| 1 | 7//   | MALE |    | AFA 536K |        | 2276798   |     | 11-01-20 |      |
|   | EPDs  | BW   | ww | YW       | MILK   | CE        | MCE |          |      |
|   | LI 03 | 3.8  | 53 | 94       | 24     |           |     | -        |      |

EXAR MASTER 253

JUSTAMERE 253 BADA BING 406S

REMITALL KEEPSAKE 143L

74-51 SUDDEN LOOK 1023 JUSTAMERE 8C'S MISS TRENDY 102

JUSTAMERE FOREVER TRENDY 302Z

WK GUNSMOKE
B J BRIDE 909
SITZ ALLIANCE 6595
REMITALL KEEPSAKE 103J
B C LOOKOUT 7024
EXG LUCY P061 R3
CONNEALY RIGHT ANSWER 746
EXAR FOREVER TRENDY 0128

W: 87 lbs. WW: 804 lbs.

Now talk about thick. This son of our immortal Justamere Bada Bing is truly a great herd sire prospect. He carries substantial performance figures, very well balanced EPDs, his mother is a past show female that has had high sellers and champions before in her career. Pedigree wise, he has stood the test of time. Add the stoutness and performance you want.