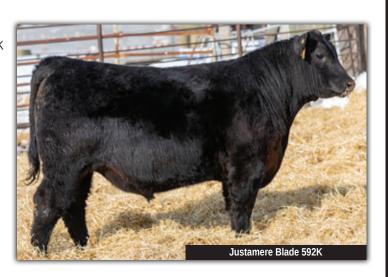

|         | 34   |    |          | JUSTAM | MERE CI 6 | 10F Bl | ,<br>ade 592K |
|---------|------|----|----------|--------|-----------|--------|---------------|
| $\Pi/I$ | MALE |    | AFA 592K |        | 2299243   |        | 29-01-2022    |
| EPDs    | BW   | ww | YW       | MILK   | CE        | MCE    |               |
| LFDS    | 1.1  | 35 | 68       | 14     | 6         | 7      | _             |

**SANKEYS JUSTIFIED 101 JUSTAMERE 101 JUSTICE 610F EXAR BLACKCAP 4085** 

**EXAR FIRST IMPRESSION 3273B** JUSTAMERE 8C'S 3273 BRIDE 385E JUSTAMERE 8C'S 1447 BRIDE 621B SANKEYS LAZER 609 OF 6N **SANKEYS ERICA 525** CONNEALY NAMESAKE 10X **EXAR BLACKCAP 1788** DAMERON FIRST IMPRESSION EXAR BLACKCAP 0432 **EXAR FORTIFY 1447B** JUSTAMERE 422 BRIDE 228Y

BW: 76 lbs. WW: 670 lbs.

The Justice bulls are like peas in a pod, every one of them is good. Calving ease built right in.

|              | 35   |    | JUSTAI   | MERE LM | Grou      | rth j  | Fund 593K  |
|--------------|------|----|----------|---------|-----------|--------|------------|
| $\mathbb{N}$ | MALE |    | AFA 593K |         | 2276806   | '      | 29-01-2022 |
| EPDs         | BW   | ww | YW       | MILK    | CE        | MCE    |            |
| LFDS         | 1.6  | 79 | 135      | 33      | 4.5       | 10     |            |
|              |      |    |          | В       | ASIN PAYV | VEIGHT | 006S       |