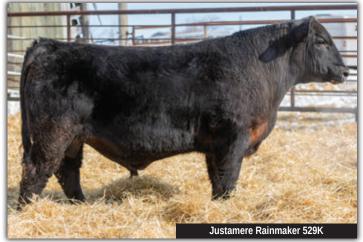

JUSTAMERE Rainmaker 529K

BASIN RAINMAKER 2704
BASIN RAINMAKER 4404

BASIN JOY 1036

BASIN RAINMAKER P175 BASIN ERICA 7520 BV BASIN PAYWEIGHT 107S BASIN JOY 566T

EXAR REPUTATION 3508B

JUSTAMERE 3508 ENCHANTRESS 167

MICH ENCHANTRESS 1164X

CONNEALY RIGHT ANSWER 746 EXAR ERICA 9299 EXAR TITLELIST T011 EXAR ENCHANTMENT 6337

BW: 82 lbs. WW: 831 lbs.

What a great time to be in the cattle business, the market is very strong. Bull sales have been very good and female sales were very strong last fall. This tremendous son of Basin Rainmaker 4404 is very complete made, very well balanced, thick topped and good footed. He has been a favorite all year here at Justamere. His dam is a hard working EXAR Reputation daughter that we consider one of our best. Retain 1/3 semen interest.