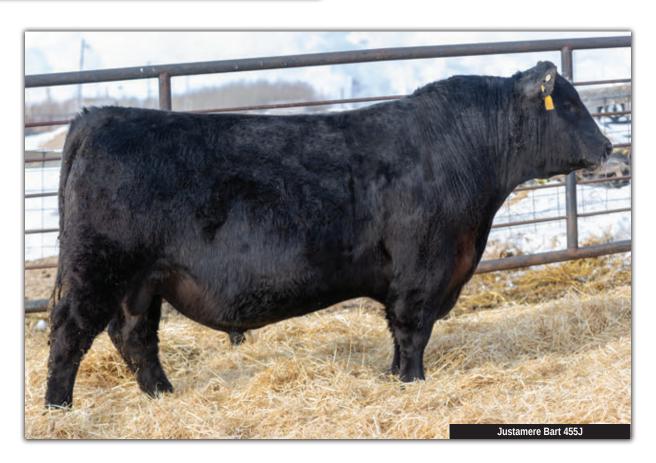

JUSTAMERE 7039 Bart 455J

|   |                           | 13  |      |     |        |     |            |           |
|---|---------------------------|-----|------|-----|--------|-----|------------|-----------|
|   | $\mathcal{V} \mathcal{V}$ |     | MALE | AF  | A 455J | 22  | 48300      | 02-03-202 |
| / | EPDs                      | BW  | ww   | YW  | MILK   | CE  | MCE        |           |
|   | Li 03                     | 2.3 | 65   | 116 | 27     | 5.5 | 12         |           |
|   |                           |     |      |     | -      |     | DE NEVE CE | ED 0004   |

RBM STEP AHEAD C80 **KR PACESETTER** KR BLACKBIRD 4295 PRAIRIE PRIDE NEXT STEP 2036 BASIN CHARISMA U691 BARSTOW CASH WK BLACKBIRD 2250

SQ CREDENCE 67S **EXAR MISS BARBARA 1075** EXAR MISS BARBARA 9943 S S OBJECTIVE T510 OT26 RITA 3540 OF 021 RITO 111 AMF C R A BEXTOR 872 5205 608 EXAR MISS BARBARA 5940

BW: 80 lbs. WW: 768 lbs. YW: 1472 lbs.

This is something special here, an ET of KR Pacesetter 7039 an Alta Genetics Sire we utilized for 3 seasons now by Al. He has 12 traits in the top 10% of the Angus breed his daughters are phenomenal females and his sons are big stout rascals. This donor dam EXAR Miss Barbara 1075 is one of our most prolific donors, her most famous son the \$75,000 Justamere Maga 105D who is still used today. The bull himself is a powerhouse with excellent sound structure, very long and deep with excellent performance data. Get a hold of this one, 2 year old bulls this good don't come along very often.