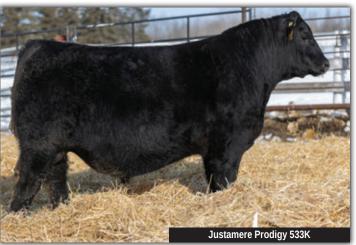

|   |               | 7    |    |          | JUSTAN | ИERE 921 | 3 Proc | ligy 533K  |
|---|---------------|------|----|----------|--------|----------|--------|------------|
| ı | $\mathcal{N}$ | MALE |    | AFA 533K |        | 2276796  |        | 10-01-2022 |
|   | EPDs          | BW   | ww | YW       | MILK   | CE       | MCE    |            |
|   | LI DS         | 2.5  | 70 | 117      | 21     | 5        | 1      | _          |

CONLEY EXPRESS 7211

CONLEY EXPRESSION 9213

DOUBLE R BAR PURE PRIDE Z246

CUDLOBE IN FOCUS 5S

REMITALL F EILEEN 20B
REMITALL F EILEEN 63Z

P R BLACK FRIDAY 0244 BOHI PURE PRIDE 6096 MYTTY IN FOCUS CUDLOBE ENCHANTRESS 55M S A V PRODIGY 8101 REMITALL F EILEEN 5W

SMA WATCHOUT 482

**DPL SANDY 3040** 

W: 77 lbs. WW: 896 lbs.

Calving ease with performance is what we all strive for. This son of Semex AI sire Conley Expression is usually the first one you notice in the pen. He is deep, stout, and thick and carries that meat and muscle all the way down. His dam Remitall Eilleen has been a superb producer here at Justamere. This bull is the right one to move your program forward.