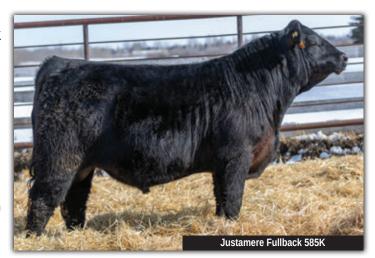

**BSAR OPPORTUNITY 9114** 

Excellent son of Justamere Overdrive, extra length and depth of body with a great set of feet and legs out of the Black Cap cow family. You know he will last a long time.

|         | 32   |    |          | JUSTAM | ERE SF  | Fullba | <i>ack</i> 585K |
|---------|------|----|----------|--------|---------|--------|-----------------|
| $\Pi/I$ | MALE |    | AFA 585K |        | 2277101 | •      | 28-01-2022      |
| EPDs    | BW   | ww | YW       | MILK   | CE      | MCE    | _               |
| LI 03   | 1.1  | 49 | 81       | 25     | 7       | 13     |                 |

FREYS OPPORTUNITY 148A **JUSTAMERE 148A OVERDRIVE 504F EXAR MISS BARBARA 1075** 

**EXAR FORTIFY 1447B JUSTAMERE 1447B FAY 505A** JUSTAMERE 665P FAY 869T **BSAR OPPORTUNITY 9114** F A R PRINCESS 214X SO CREDENCE 67S EXAR MISS BARBARA 9943 S A V BISMARCK 5682 **EXAR BLACKBIRD 1096** JUSTAMERE 1118 CASH 665P JUSTAMERE 9455 FAY 419N

**EXAR MISS BARBARA 1075** 

**GREENS PRINCESS 1012** 

SITZ NEW DESIGN 349M

DIXIE ERICA OF R R 7446

NRA ROSEBUD 22B DAMERON FIRST CLASS

VIN-MAR JOHNNY CASH 3513

BW: 77 lbs. WW: 800 lbs.

This big growthy son of the Fay cow family is one that keeps moving up our list of sale bulls. Smooth, long and deep with an excellent weaning weight.