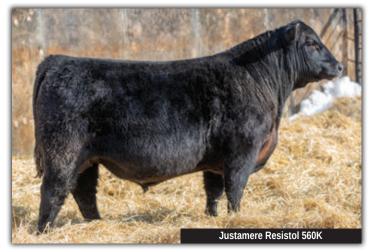

Offering 1/2 interest & Full Possession

| /        | 74   |    |          | JUSTA | MERE 829 | Resi | <i>stol</i> 560K |
|----------|------|----|----------|-------|----------|------|------------------|
| $\Pi II$ | MALE |    | AFA 560K |       | 2276801  |      | 20-01-2022       |
| EPDs     | BW   | ww | YW       | MILK  | CE       | MCE  |                  |
| LI D3    | 2.3  | 52 | 96       | 25    | 6        | 10   | _                |

**EXAR RESISTOL 6515B EXAR RESITOL 829B** EXAR LUCY 3141

**CONNEALY THUNDER JUSTAMERE 587R BLACKCAP 112D** 

JUSTAMERE 0405 BLACKCAP 917T

**EXAR RESISTOL 3710B EXAR EVERGREEN 9320** 44 BIG LEAGUE 0257 **BASIN LUCY 0272 BALDRIDGE KABOOM K243** PARKA OF CONANGA 241 CAC **ROTH REGULATOR 0405** REMITALL BLACKCAP 148N

WW: 781 lbs.

This guy is halter broke and one of Jonny's favorite yearling bulls. He is very deep, soggy but has a great front end. His mother is a great Connealy Thunder daughter that just doesn't miss. Power, balance and performance in a stout made package with calving east to boot.