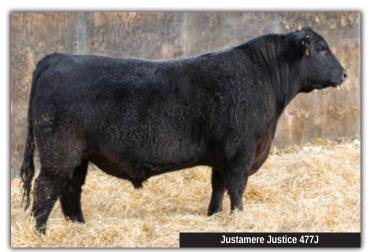

### JUSTAMERE 101 Justice 477J 15-03-2021

2248307

ww YW MILK CE 105

**AFA 477J** 

SANKEYS LAZER 609 OF 6N **SANKEYS JUSTIFIED 101 SANKEYS ERICA 525** 

**CONNEALY NAMESAKE 10X EXAR BLACKCAP 4085 EXAR BLACKCAP 1788** 

**EXAR LUTTON 1831 ROTH ELDORENE 1195** DAJS ALL STAR M243 OHF **EXARA ERICA 6338 CONNEALY IMPRESSION** MC BLACK LILLIAN 9011 GDAR GAME DAY 449 G A R NEW DESIGN 1200

BW: 90 lbs. WW: 675 lbs. YW: 1460 lbs.

Another great 2 year old bull. An ET son of Sankeys Justified 101, the most decorated Champion of the past decade and EXAK Black Cap 4085. This bull is a full brother to our main herd sire Justamere Justice 610F, owned with Nielson Land and Cattle. Extra Power in this bull.