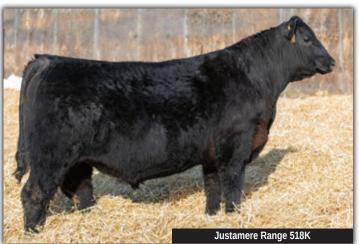

|   |                          | 18   |    |          | JUSTA | MERE LO | NG Ra | enge 518K  |
|---|--------------------------|------|----|----------|-------|---------|-------|------------|
|   | $\mathcal{N}\mathcal{I}$ | MALE |    | AFA 518K |       | 2296706 |       | 03-01-2022 |
| П | EPDs                     | BW   | ww | YW       | MILK  | CE      | MCE   |            |
|   | LI D3                    | 0.4  | 64 | 118      | 23    | 11.5    | 8     | _          |

SCC SOLDIER 6010 SCC SOLDIER 9102 SCC IMPRESSIVE 389

3F EPIC 4631

**EXAR FOREVER LADY 8512 CURTIN FOREVER LADY 6302** 

A A RTEN X 7008 S A **BIRKS FOREVER LADY 21** 

A sure-fire calving ease candidate with a 78lb birthweight and over 750lb at weaning after a long dry summer. This bull's pedigree is an outcross for everyone in the breed. He has been a favorite of the visitors already.