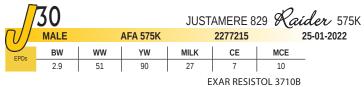

|          | <b>7</b> 3 |    | JUS      | TAMERE | 829 Op  | portu | n <i>ity</i> 582K |
|----------|------------|----|----------|--------|---------|-------|-------------------|
| $\Pi II$ | MALE       |    | AFA 582K |        | 2277094 | ,     | 28-01-2022        |
| EPDs     | BW         | ww | YW       | MILK   | CE      | MCE   |                   |
| LI D3    | 3.2        | 67 | 114      | 25     | 7       | 8.5   |                   |

**EXAR RESISTOL 6515B EXAR RESITOL 829B** EXAR LUCY 3141

**EXAR UPSHOT 0562B** 

**JUSTAMERE 0562B BLACKBIRD 407A** EXAR BLACKBIRD 630 R3

**EXAR RESISTOL 3710B EXAR EVERGREEN 9320** 44 BIG LEAGUE 0257 **BASIN LUCY 0272** SITZ UPWARD 307R EXAR BARBARA T020 **BR MIDLAND** LOUP RIVER BLACKBIRD 12P5

WW: 817 lbs.

A very stout made powerful individual sired by EXAR Resistol 829B, one of our main walking herd sires. He is long, deep and thick with a big sound foot and excellent testicle development. This fella's dam Justamere Blackbird 407A is a past show female, donor cow and mother to the many times champion female in 2022 spring, owned with Carder Investments (Binky - her nickname). We love this bull and feel he has a huge future.

Offering 1/2 interest & Full Possession

| /        | 74   |    |          | JUSTA | MERE 829 | Resi | <i>stol</i> 560K |
|----------|------|----|----------|-------|----------|------|------------------|
| $\Pi II$ | MALE |    | AFA 560K |       | 2276801  |      | 20-01-2022       |
| EPDs     | BW   | ww | YW       | MILK  | CE       | MCE  |                  |
| LI D3    | 2.3  | 52 | 96       | 25    | 6        | 10   | _                |