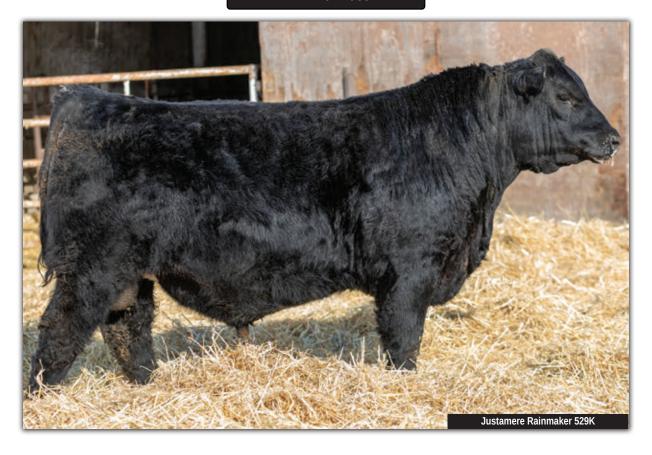

JUSTAMERE Rainmaker 529K

BASIN RAINMAKER 2704
BASIN RAINMAKER 4404

BASIN JOY 1036

BASIN RAINMAKER P175 BASIN ERICA 7520 BV BASIN PAYWEIGHT 107S BASIN JOY 566T

EXAR REPUTATION 3508B

JUSTAMERE 3508 ENCHANTRESS 167

MICH ENCHANTRESS 1164X

CONNEALY RIGHT ANSWER 746 EXAR ERICA 9299 EXAR TITLELIST T011 EXAR ENCHANTMENT 6337

BW: 82 lbs. WW: 831 lbs.

What a great time to be in the cattle business, the market is very strong. Bull sales have been very good and female sales were very strong last fall. This tremendous son of Basin Rainmaker 4404 is very complete made, very well balanced, thick topped and good footed. He has been a favorite all year here at Justamere. His dam is a hard working EXAR Reputation daughter that we consider one of our best. Retain 1/3 semen interest.