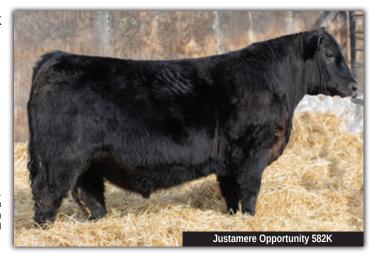

|          | <b>7</b> 3 |    | JUS      | TAMERE | 829 Op  | portu | n <i>ity</i> 582K |
|----------|------------|----|----------|--------|---------|-------|-------------------|
| $\Pi II$ | MALE       |    | AFA 582K |        | 2277094 | ,     | 28-01-2022        |
| EPDs     | BW         | ww | YW       | MILK   | CE      | MCE   |                   |
| LI D3    | 3.2        | 67 | 114      | 25     | 7       | 8.5   |                   |

**EXAR RESISTOL 6515B EXAR RESITOL 829B** EXAR LUCY 3141

**EXAR UPSHOT 0562B** 

**JUSTAMERE 0562B BLACKBIRD 407A** EXAR BLACKBIRD 630 R3

**EXAR RESISTOL 3710B EXAR EVERGREEN 9320** 44 BIG LEAGUE 0257 **BASIN LUCY 0272** SITZ UPWARD 307R EXAR BARBARA T020 **BR MIDLAND** LOUP RIVER BLACKBIRD 12P5

WW: 817 lbs.

A very stout made powerful individual sired by EXAR Resistol 829B, one of our main walking herd sires. He is long, deep and thick with a big sound foot and excellent testicle development. This fella's dam Justamere Blackbird 407A is a past show female, donor cow and mother to the many times champion female in 2022 spring, owned with Carder Investments (Binky - her nickname). We love this bull and feel he has a huge future.

Offering 1/2 interest & Full Possession

| /        | 74   |    |          | JUSTA | MERE 829 | Resi | <i>stol</i> 560K |
|----------|------|----|----------|-------|----------|------|------------------|
| $\Pi II$ | MALE |    | AFA 560K |       | 2276801  |      | 20-01-2022       |
| EPDs     | BW   | ww | YW       | MILK  | CE       | MCE  |                  |
| LI D3    | 2.3  | 52 | 96       | 25    | 6        | 10   | _                |