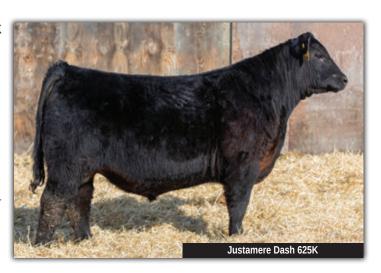

|       | 48   |    |          | JUSTA | MERE CI | 829 Pú | stol 646K  |
|-------|------|----|----------|-------|---------|--------|------------|
| VI    | MALE |    | AFA 646K |       | 2277212 | 2      | 26-02-2022 |
| EPDs  | BW   | ww | YW       | MILK  | CE      | MCE    |            |
| LI D3 | 1.5  | 63 | 114      | 24    | 7       | 10     | -          |

EXAR RESISTOL 6515B EXAR RESITOL 829B EXAR LUCY 3141

EXAR RESISTOL 3710B

RUNNING STEADY 3710 PENNY 157F EXAR PENNY 3976

EXAR PENINT 39/0

EXAR RESISTOL 3710B EXAR EVERGREEN 9320 44 BIG LEAGUE 0257 BASIN LUCY 0272 A A R TEN X 7008 S A SITZ HENRIETTA PRIDE 643T PVF INSIGHT 0129 EXAR PENNY 0485

I know my footnotes sound the same, but these bulls are very consistent and very good. The Resistols are big, stout rascals and will give you the strength you need to achieve your goals.