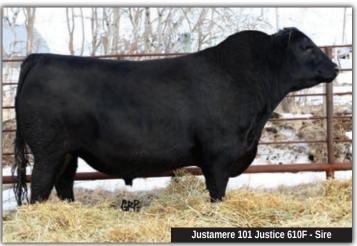

|            | 10   |    |          | JU   | STAMERE | E 610F <b>(</b> | Eric 522      |
|------------|------|----|----------|------|---------|-----------------|---------------|
| $\Omega/I$ | MALE |    | AFA 522K |      | 2277164 |                 | 05-01-2022    |
| EPDs       | BW   | ww | YW       | MILK | CE      | MCE             |               |
| LI D3      | 1.8  | 49 | 82       | 15   | 4.5     | 7               | <del></del> ' |

SANKEYS JUSTIFIED 101 JUSTAMERE 101 JUSTICE 610F EXAR BLACKCAP 4085

EXAR FORTIFY 1447B

JUSTAMERE 1447 ERICA 864C

EXAR DIXIE ERICA 0877

BW: 74 lbs. WW: 777 lbs.

SANKEYS ERICA 525
CONNEALY NAMESAKE 10X
EXAR BLACKCAP 1788
S A V BISMARCK 5682
EXAR BLACKBIRD 1096
21AR ROUNDUP 7005
J&J DIXIE ERICA 520

SANKEYS LAZER 609 OF 6N

This awesome son of the \$56,000 Justamere Justice 610F is exactly the right kind. He is moderate, thick, with great hair and a deep rib and middle on a long body with excellent feet and legs. The Justice daughters are picture perfect. This one will calve easy and make them big by fall.