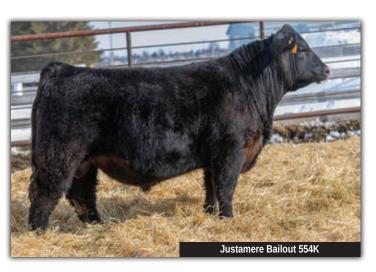

|             | <sup>7</sup> 5 |    |          | JUSTAME | ERE C I55 | 8 Bail | out 554    |
|-------------|----------------|----|----------|---------|-----------|--------|------------|
| $\Omega II$ | MALE           |    | AFA 554K |         | 2277211   |        | 19-01-2022 |
| EPDs        | BW             | ww | YW       | MILK    | CE        | MCE    | _          |
| 2.00        | 1.6            | 74 | 119      | 25      |           |        |            |

PLATTEMERE WEIGH UP K360 STEVENSON TURNING POINT STEVENSON PRIDE I167X

**EXAR BLUE CHIP 1877B BNWZ HAUGE PRIDE 012F** TER PRIDE 01B

SITZ UPWARD 307R BARBARA OF PLATTEMERE 337 S A V BISMARCK 5682 **FSHK PRIDE 180** DAMERON FIRST CLASS **GREENS PRINCESS 1012** DAMERON FIRST IMPRESSION MINDEMANN PRIDE 1005

WW: 901 lbs. BW: 80 lbs.

Here is another one of my favorites, a son of Stenson Turning Point 558 and out of the Bases Loaded purchase from 2019 from Barry Nowatzke. She was a many times champion in Ontario that year as well. If you want some extra length, extra performance to add to your replacements, that will blow your mind, this is the bull for you.