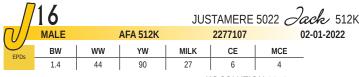

MICH ENCHANTRESS 1164X

CONNEALY RIGHT ANSWER 746 EXAR ERICA 9299 EXAR TITLELIST T011 EXAR ENCHANTMENT 6337

BW: 82 lbs. WW: 831 lbs.

What a great time to be in the cattle business, the market is very strong. Bull sales have been very good and female sales were very strong last fall. This tremendous son of Basin Rainmaker 4404 is very complete made, very well balanced, thick topped and good footed. He has been a favorite all year here at Justamere. His dam is a hard working EXAR Reputation daughter that we consider one of our best. Retain 1/3 semen interest.