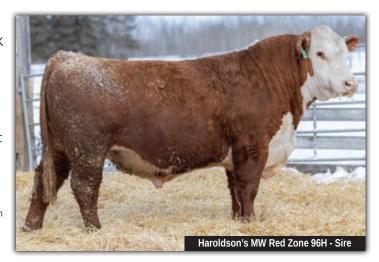

### **-YEARLING HEREFORDS**

|         | <b>5</b> 1 |      |          | JUST | AMERE S | Red c      | Zone 620K |
|---------|------------|------|----------|------|---------|------------|-----------|
| $\Pi/I$ | // MALE    |      | ALL 620K |      | GISTERE | 11-02-2022 |           |
| EPDs    | BW         | ww   | YW       | MILK | CE      | MCE        |           |
| (PE)    | 3.2        | 52.2 | 83.6     | 26.2 | 1.7     | 0.7        |           |

HAROLDSON'S RED ZONE ET 41D HAROLDSON'S MW RED ZONE 96H HAROLDSON'S LH TEMPTRESS 3E

LBCR BIG SKY L1 H161 X21423999 **JUSTAMERE H161 ETTA 707G** 

USTAMERE H161 ETTA 707G BNC GLENLEES 80B ETTA 54E HAROLDSON'S MARVEL 45P 5W CHURCHILL RED BULL 200Z HAROLDSON'S TEMPTRESS T100 17C BIG SKY GUY X19263523 HL 1 MISS K DOM 6810 TH 809T 14Z PLAYMAKER 80B BNC 102Y ETTA 6A

SR CG HARD ROCK 5073

BW: 78 lbs. WW: 647 lbs.

Only 2 yearling Herefords in this year's sale, both are good bulls. This guy's sire sold to Angus Arthur in Michigan last spring. His dam is a great daughter of Big Sky Guy H161.