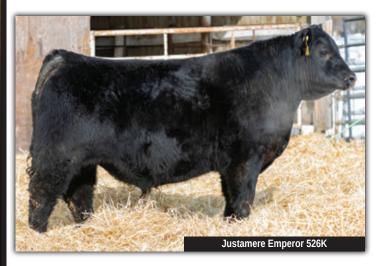

08-01-2022

|         | 2    |    | JUS      | STAMERE | TA 1079 | Empe | <i>ror</i> 526K |
|---------|------|----|----------|---------|---------|------|-----------------|
| $\Pi/I$ | MALE |    | AFA 526K |         | 2277088 | ′ (  | 06-01-2022      |
| EPDs    | BW   | ww | YW       | MILK    | CE      | MCE  |                 |
| Li 03   | 0.6  | 59 | 94       | 24      | 2.5     | 1.5  |                 |

CONLEY EXPRESS 7211

EXAR EXPRESS WAY 1079B

EXAR FRONTIER GAL 3734

CONNEALY CONSENSUS 7229
OSU EMPRESS 2155

OSU EMPRESS 8106 BW: 73 lbs. WW: 864 lbs. SMA WATCHOUT 482
DPL SANDY 3040
DAMERON FIRST CLASS
W C C FRONTIER GAL 39
CONNEALY CONSENSUS
BLUE LILLY OF CONANGA 16
S OBJECTIVE TS10 OT26
OSU EMPRESS 5179

A true curve bender here, just a 73lb birthweight to a whopping 864lb at weaning. The Expressway sired cattle are extremely competitive in the showring. The extra look, hair and overall dimension in a moderate, stout package will excite you. His dam OSU Empress 2155 hails from the immortal Empress cow family. You won't find a better herd sire or genetics.