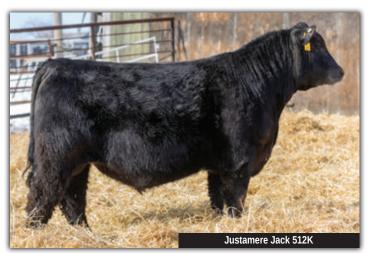

MICH ENCHANTRESS 1164X

CONNEALY RIGHT ANSWER 746 EXAR ERICA 9299 EXAR TITLELIST T011 EXAR ENCHANTMENT 6337

BW: 82 lbs. WW: 831 lbs.

What a great time to be in the cattle business, the market is very strong. Bull sales have been very good and female sales were very strong last fall. This tremendous son of Basin Rainmaker 4404 is very complete made, very well balanced, thick topped and good footed. He has been a favorite all year here at Justamere. His dam is a hard working EXAR Reputation daughter that we consider one of our best. Retain 1/3 semen interest.